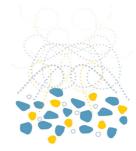

A more natural emission pattern

Old BG - Sweetscent with the components separated from each other.

New BG - Sweetscent with polymer particles that provide a more uniform mixture of the volatile blend.

 Remove the BG-Homescent from the plastic package.