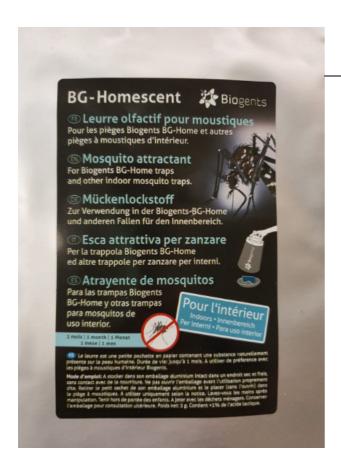

## **BG-Homescent for the indoor trap "BG-Home"**

Effectiveness: up to one month.

The BG-Homescent uses the same formulation to imitate the human skin as the BG-Sweetscent. It is developed to be used with the **BG-Home indoor** trap.

Place the BG-Homescent (do not open it) at the bottom mosquito catch tray of Biogents Home mosquito trap.