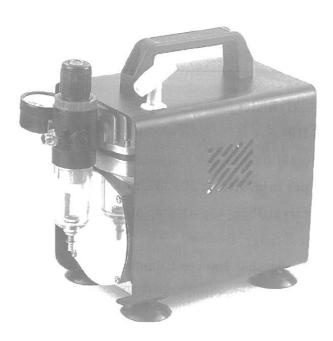

## 2. Data Sheet:

Type: Single Cylinder Piston Compressor

Power: 1/6 HP

Speed: 1450/1700 r.p.m

Air output per min./litres: 20~23L/min

Auto stop, start at 3bar (43psi), stop at 4bar (57 psi)

Pressure adjust range: 0~4bar.

Suitable for airbrush 0.2mm to 1.0mm.

Connctions: with connection 1/8" BSP

Net Weight: 4.5KG

Dimension: 255X135X220mm

Regional Office:

Agro Technic Pte Ltd No. 32 Ang Mo Kio Industrial Park 2 #01-01/02

Sing Industrial Complex Singapore 569510 Tel: (65) 6482 1828 Fax: (65) 6481 2631