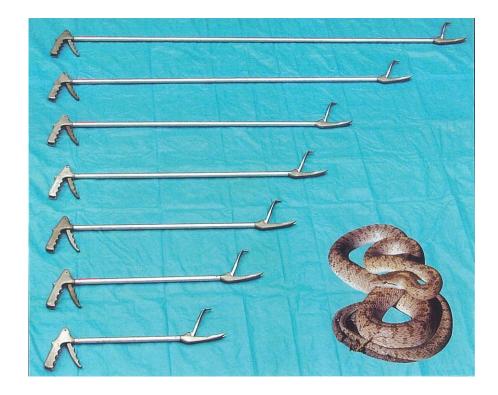

## **Snake Tong**

This is the most humane and effective reptile handling tong available. It can be used as an extension to your arm for just about anything. This state of the art, light weight tool is designed to give maximum holding pressure with minimal risk. The 500 lbs breaking strength stainless steel cable and stainless steel jaw spring are concealed within the aluminum tong and will not come into contact with or harm the reptile. The tong has a gentle but firm pistol grip designed for one hand operation. Tong jaws are rubber dipped to provide even less trauma to the animal.